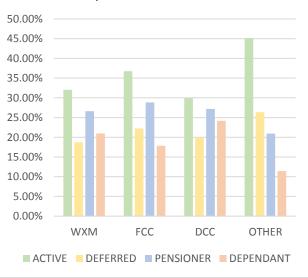

#### Cronfa Bensiynau Clwyd Clwyd Pension Fund

# MEMBER SELF SERVICE – 12/06/2019





# Update from February 2019 to June 2019

Member take-up on MSS has increased substantially over the last 3 months due to recent correspondence being issued to all members. This correspondence promoted MSS and invited members to register to use it.

We have gained 673 new registered users since the last Committee meeting in February 2019.

The Regulations and Communications Team has started to visit our employers and give presentations and 1-2-1 sessions for our scheme members. This is proving to engage the members and employers and this is also reflected in the statistics highlighted in this document.



## % Split between status



# Statistics between 21/02/2019 to 12/06/2019 (112 days)

| CONTACT US TASKS           |                             |                       |
|----------------------------|-----------------------------|-----------------------|
| 231                        | MSSKEY                      | Key requests          |
|                            |                             |                       |
| 90                         | MSSENQ                      | Enquiry tasks         |
| 12                         | MSSEST                      | Estimate tasks        |
| 38                         | MSSRET                      | Retirement tasks      |
| 11                         | MSSTVT 1                    | <u>Fransfer tasks</u> |
| <u>151</u>                 | Contact Us (1.35 p/day)     |