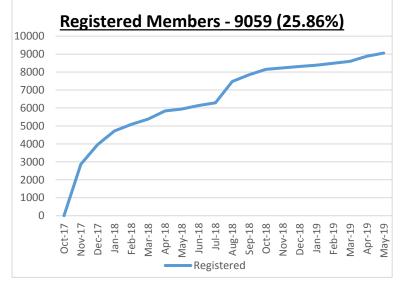

# Update from February 2019 to June 2019

Member take-up on MSS has increased substantially over the last 3 months due to recent correspondence being issued to all members. This correspondence promoted MSS and invited members to register to use it.

We have gained 673 new registered users since the last Committee meeting in February 2019.

The Regulations and Communications Team has started to visit our employers and give presentations and 1-2-1 sessions for our scheme members. This is proving to engage the members and employers and this is also reflected in the statistics highlighted in this document.