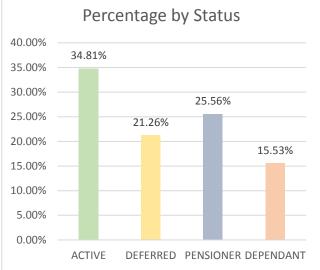

#### Cronfa Bensiynau Clwyd Clwyd Pension Fund

# MEMBER SELF SERVICE – 12/06/2019





# Update from February 2019 to June 2019

Member take-up on MSS has increased substantially over the last 3 months due to recent correspondence being issued to all members. This correspondence promoted MSS and invited members to register to use it.

We have gained 673 new registered users since the last Committee meeting in February 2019.

The Regulations and Communications Team has started to visit our employers and give presentations and 1-2-1 sessions for our scheme members. This is proving to engage the members and employers and this is also reflected in the statistics highlighted in this document.



## % Split between status



# Statistics between 21/02/2019 to 12/06/2019 (112 days)

| CONTACT US TASKS           |                             |                       |
|----------------------------|-----------------------------|-----------------------|
| 231                        | MSSKEY                      | Key requests          |
|                            |                             |                       |
| 90                         | MSSENQ                      | Enquiry tasks         |
| 12                         | MSSEST                      | Estimate tasks        |
| 38                         | MSSRET                      | Retirement tasks      |
| 11                         | MSSTVT 1                    | <u>Fransfer tasks</u> |
| <u>151</u>                 |